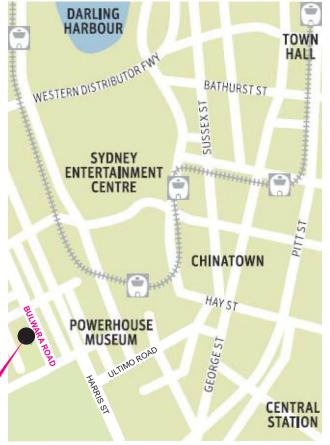

# **AREA MAP**

#### Transport:

Airport: Sydney (12 km) - shuttle available

Sydney Rail: Central Station (10 minute walk)

Rail Light rail: Haymarket (5 minute walk)

Monorail: Paddy's Market (5 minute walk)

Car: Secure onsite parking