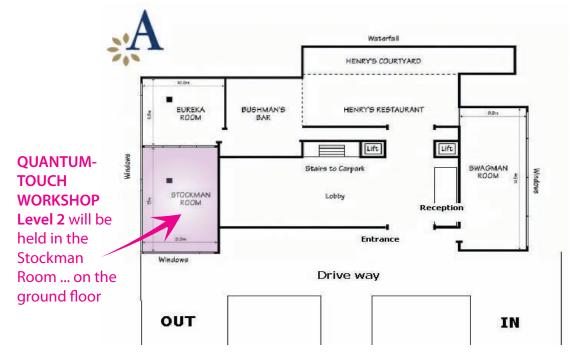

## **CONFERENCE and CONVENTION FACILITIES**

Every conference room has natural light, direct-dial telephone links and individual air conditioning controls.

All conference rooms are located on the ground floor for easy access and can be secured during breaks. <u>Private access to Mary Ann Park</u> <u>next to the hotel provides refreshing space for outdoor breaks, activities</u> <u>and catering.</u>

**TIMETABLE for Quantum-Touch Level 2 - Sydney** 

9:00 am - Sign-in begins at the Stockman Room, Aspire Hotel
9:30 am - Class starts. Please be prompt.
6:30 pm - Class ends.
Students who miss more than one hour of class time cannot receive certificates of completion.